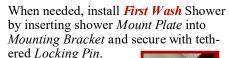

oors) Note: If back of mounting surface is not accessible, see #5)





5) If back of mounting surface is inaccessible to secure with the supplied nuts, then a 1/4" hole and 5/16" tap will be used to drill and thread the holes. These are included in your shipment per your request at time of order placement.



6) Using supplied *Loctite*, place a small amount on all 4 supplied *Low Profile Hex Head* screw threads prior to attaching *Mounting Bracket* to the







- 7) Now insert screw through *Mounting Bracket*, then predrilled holes, *Back Plate* (if used) and secure with supplied serrated nuts on back.
- \* If installing in drilled and tapped holes, use *Loctite* and tighten screw using a hex wrench until tight. Allow *Loctite* to dry overnight prior to use of *First Wash* Shower.















Available Low Profile Screw Lengths with Nuts (Set of 4)