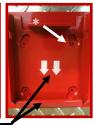

Side Mount Model

Top Mount Model

2) Using the Mounting Bracket as a template, mark the center points \* of each of the 4 recessed holes. The arrows will tell you the direction the shower will face. When installing the Mounting Bracket, make sure the rounded front faces out (Top Mount Models) or down (Side Mount Models)

3) Using a center punch tool, hammer a pilot starter indent to insure holes will be drilled on your marked center points.

4) Drill 5/16" hole in pilot hole indents for mounting where a nut will be used to secure on back side of mounting surface. A *Reinforcing Back Plate* is available (ex. Panel Doors) Note: If back of mounting surface is not accessible, see #5)