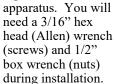

6) Using supplied *Loctite*, place a small amount on all 4 supplied *Low Profile Hex Head* screw threads prior to attaching *Mounting Bracket* to the

- 7) Now insert screw through *Mounting Bracket*, then predrilled holes, *Back Plate* (if used) and secure with supplied serrated nuts on back.
- \* If installing in drilled and tapped holes, use *Loctite* and tighten screw using a hex wrench until tight. Allow *Loctite* to dry overnight prior to use of *First Wash* Shower.