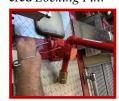

6) Using supplied *Loctite*, place a small amount on all 4 supplied *Low Profile Hex Head* screw threads prior to attaching *Mounting Bracket* to the

- 7) Now insert screw through *Mounting Bracket*, then predrilled holes, *Back Plate* (if used) and secure with supplied serrated nuts on back.
- \* If installing in drilled and tapped holes, use *Loctite* and tighten screw using a hex wrench until tight. Allow *Loctite* to dry overnight prior to use of *First Wash* Shower.