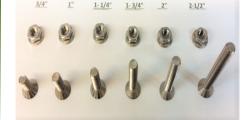

6) Using supplied *Loctite*, place a small amount on all 4 supplied *Low Profile Hex Head* screw threads prior to attaching *Mounting Bracket* to the

- 7) Now insert screw through *Mounting Bracket*, then predrilled holes, *Back Plate* (if used) and secure with supplied serrated nuts on back.
- \* If installing in drilled and tapped holes, use *Loctite* and tighten screw using a hex wrench until tight. Allow *Loctite* to dry overnight prior to use of *First Wash* Shower.

Available Low Profile Screw Lengths with Nuts (Set of 4)