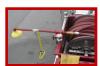

3) Using a center punch tool, hammer a pilot starter indent to insure holes will be drilled on your marked center points.

4) Drill 5/16" hole in pilot hole indents for mounting where a nut will be used to secure on back side of mounting surface. A *Reinforcing Back Plate* is available (ex. Panel Doors) Note: If back of mounting surface is not accessible, see #5)

5) If back of mounting surface is inaccessible to secure with the supplied nuts, then a 1/4" hole and 5/16" tap will be used to drill and thread the holes. These are included in your shipment per your request at time of order placement.