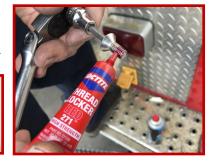

6) Using supplied *Loctite*, place a small amount on all 4 supplied *Low Profile Hex Head* screw threads prior to attaching *Mounting Bracket* to the

- 7) Now insert screw through *Mounting Bracket*, then predrilled holes, *Back Plate* (if used) and secure with supplied serrated nuts on back.
- \* If installing in drilled and tapped holes, use *Loctite* and tighten screw using a hex wrench until tight. Allow *Loctite* to dry overnight prior to use of *First Wash* Shower.