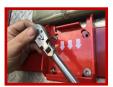

6) Using supplied *Loctite*, place a small amount on all 4 supplied *Low Profile Hex Head* screw threads prior to attaching *Mounting Bracket* to the

- 7) Now insert screw through *Mounting Bracket*, then predrilled holes, *Back Plate* (if used) and secure with supplied serrated nuts on back.
- \* If installing in drilled and tapped holes, use *Loctite* and tighten screw using a hex wrench until tight. Allow *Loctite* to dry overnight prior to use of *First Wash* Shower.