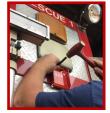

6) Using supplied *Loctite*, place a small amount on all 4 supplied *Low Profile Hex Head* screw threads prior to attaching *Mounting Bracket* to the

- 7) Now insert screw through *Mounting Bracket*, then predrilled holes, *Back Plate* (if used) and secure with supplied serrated nuts on back.
- \* If installing in drilled and tapped holes, use *Loctite* and tighten screw using a hex wrench until tight. Allow *Loctite* to dry overnight prior to use of *First Wash* Shower.

Available Low Profile Screw Lengths with Nuts (Set of 4)