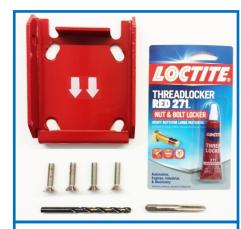

## First Wash® Mounting Brackets

Standard Kit—Part #: FW-MB-100 For Mounting Bracket With Access In Back of Mounting Surface For Attaching Serrated Nuts \$ 39.00
Quantity Discounts
Available

Drill & Tap Kit—Part#: FW-MB-200 For Mounting Bracket Where Access To Back of Mounting Surface Is Not Possible. Drill & Tap Front Holes Required

## Screws Sets of 4—Available Sizes in These Lengths: 3/4": 1": 1 1/4": 1 3/4": 2": 2 1/2"

5 Year Warranty