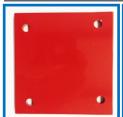

## Reinforcing Back Plate \$ 9.00

Back Support Mounting Plate Used When Attaching Mounting Bracket to Thin Gauge Doors or Surfaces

Part #: FW-RBP

For Every First Wash System Purchased, A 3% of Invoice Donation Goes to the International Fire Fighter Cancer Foundation