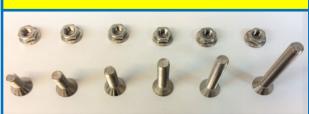

## Screws Sets of 4—Available Sizes in These Lengths: 3/4": 1": 1 1/4": 1 3/4": 2": 2 1/2"

5 Year Warranty