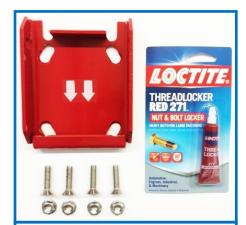

## First Wash® Mounting Brackets

Standard Kit—Part #: FW-MB-100 For Mounting Bracket With Access In Back of Mounting Surface For Attaching Serrated Nuts \$ 39.00
Quantity Discounts
Available

Drill & Tap Kit—Part#: FW-MB-200 For Mounting Bracket Where Access To Back of Mounting Surface Is Not Possible. Drill & Tap Front Holes Required

## Screws Sets of 4—Available Sizes in These Lengths: 3/4": 1": 1 1/4": 1 3/4": 2": 2 1/2"

5 Year Warranty